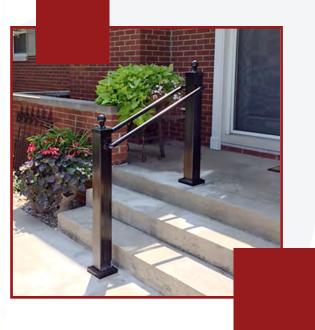

Great for exterior stair railing and interior stair railing

Made in the USA

Gloss Beige

Chocolate

Gloss White

Ninety Bronze

Sandy Shore

CHR Adjustable Elbow CHR 90 Degree 5 Degree To 90 Degree Elbow