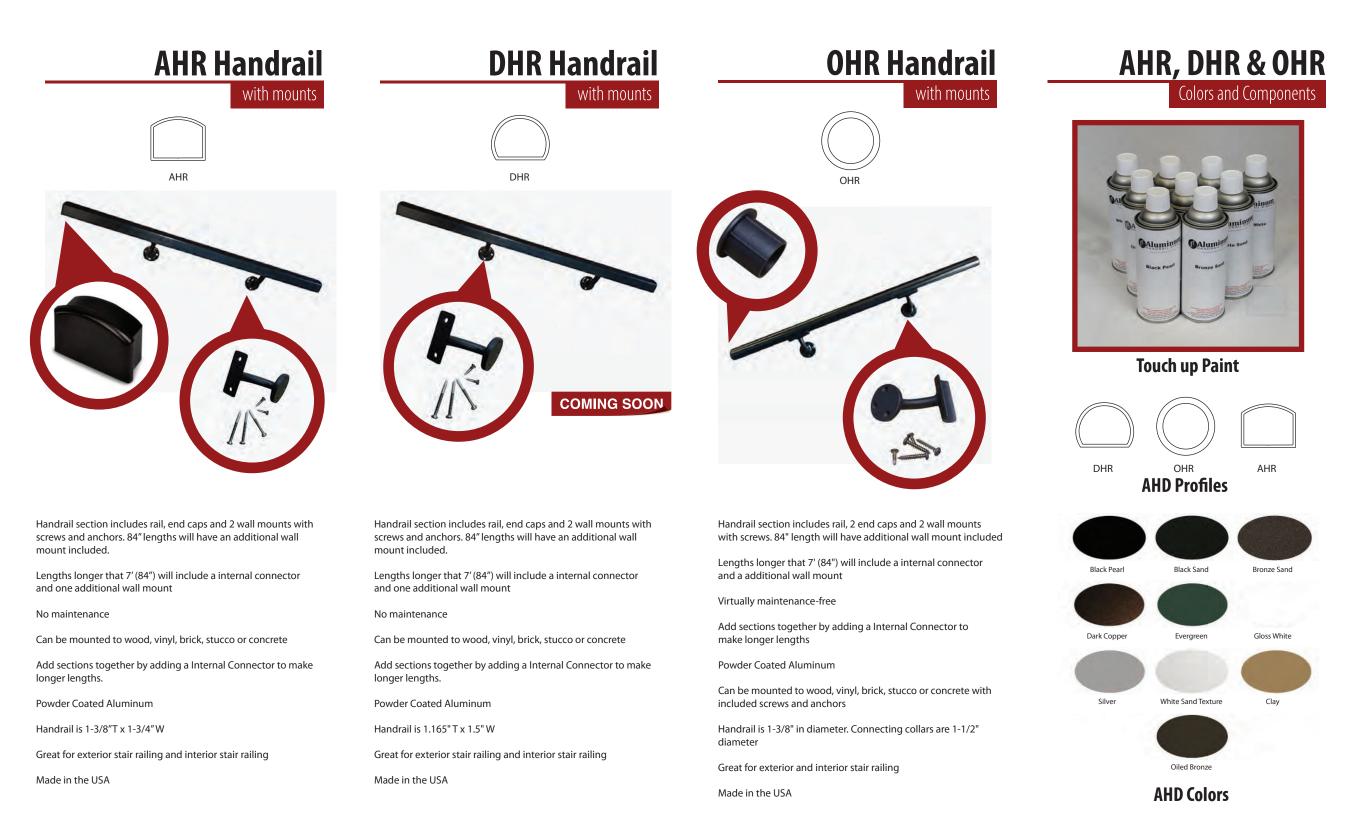

Handrail section includes rail and 2 wall returns with screws. 72" and 84" lengths will have a wall mount included

Lengths longer that 7' (84") will include a internal connector and an additional wall mount

ADA Compliant

Can be mounted to wood, vinyl, brick, stucco or concrete

Powder Coated Aluminum

Handrail is 1-3/8" diameter. Return mount collars are 1-1/2" diameter.

Add sections together by adding a Internal Connector to make longer lengths.

Great for exterior stair railing and interior stair railing

Made in the USA

Gloss Beige

Chocolate

Gloss White

Ninety Bronze

Sandy Shore

CHR Adjustable Elbow CHR 90 Degree 5 Degree To 90 Degree Elbow