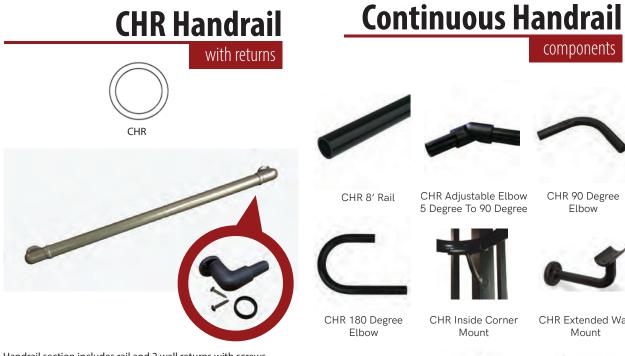

Handrail section includes rail and 2 wall returns with screws. 72" and 84" lengths will have a wall mount included

Lengths longer that 7' (84") will include a internal connector and an additional wall mount

ADA Compliant

Can be mounted to wood, vinyl, brick, stucco or concrete

Powder Coated Aluminum

Handrail is 1-3/8" diameter. Return mount collars are 1-1/2" diameter.

Add sections together by adding a Internal Connector to make longer lengths.