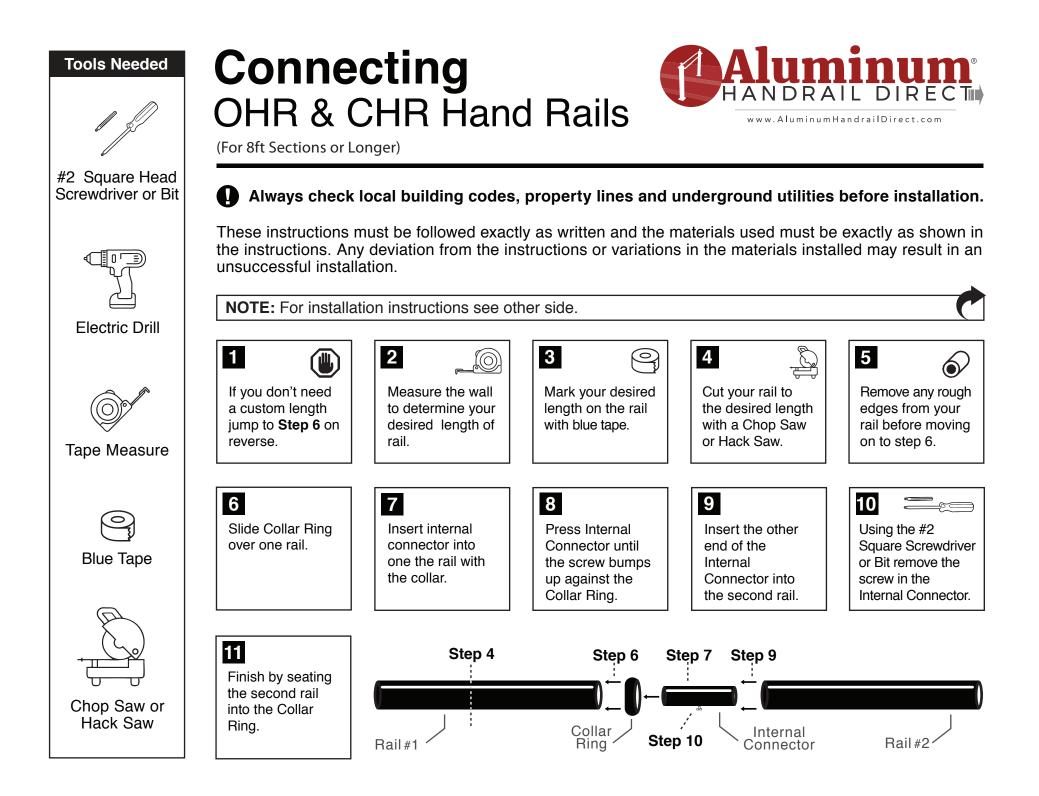

## Tools Needed









Bar Clamps x2

For Custom Lengths





## **OHR Handrail**



www.AluminumHandrailDirect.com

Installation Instructions

## Always check local building codes, property lines and underground utilities before installation.

These instructions must be followed exactly as written and the materials used must be exactly as shown in the instructions. Any deviation from the instructions or variations in the materials installed may result in an unsuccessful installation.

Additional tools and hardware may be needed when attaching your railing to concrete or brick.

NOTE: If connecting one or more rails together see instructions on reverse first.