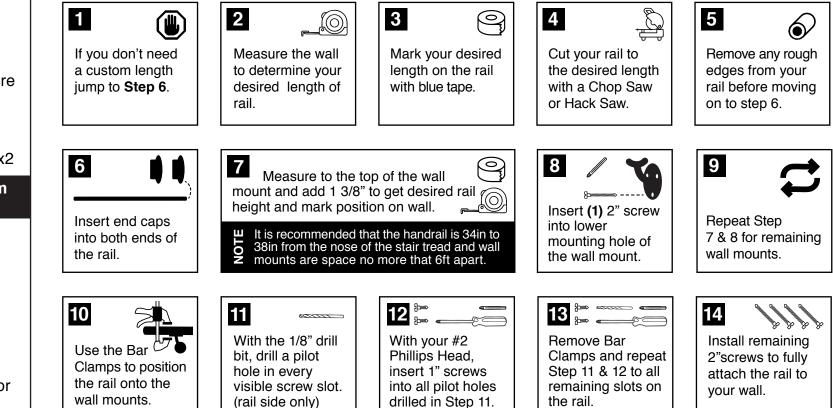

## Tools Needed

Bar Clamps x2

For Custom Lengths

## **OHR Handrail**

www.AluminumHandrailDirect.com

Installation Instructions

## Always check local building codes, property lines and underground utilities before installation.

These instructions must be followed exactly as written and the materials used must be exactly as shown in the instructions. Any deviation from the instructions or variations in the materials installed may result in an unsuccessful installation.

Additional tools and hardware may be needed when attaching your railing to concrete or brick.

NOTE: If connecting one or more rails together see instructions on reverse first.