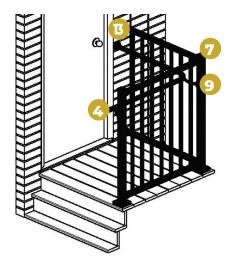

STS**



### **ACCESSIBILITY RAMP**



## **STAND-ALONE**



# **COLORS**











Colors shown are a close representation of the true color. Please consult **actual samples** for accurate powder coating colors.



Stay Connected

(f) (i) (p) (in) (y)







# **ADA Continuous Handrail**



# **ADVANTAGES**

- Easy to install on any surface including existing railing and walls
- A variety of handrail lengths and accessories allow for a customized handrail
- For residential and commercial applications
- Perfect safety solution for stairways, ramps, and decks
- Compatible with new or existing railing systems.
- Verified AAMA 2604 Architectural Grade Powder Coating
- Lifetime Limited Warranty from DSI, the industry's leading aluminum railing supplier

# STAIR APPLICATION

# 5 2 10 1 6 3







Inside Corner Mount & 90° Elbow Detail



Extended Wall Mount Detail



90° Welded Elbow Detail