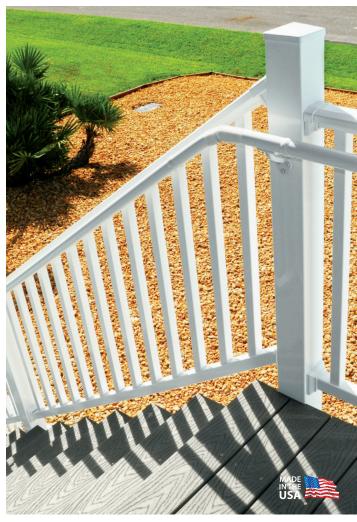

# MANY GREAT USES!

### **WITH RAILING**



### **WITH POSTS**



### **ACCESSIBILITY RAMP**



## **STAND-ALONE**



# **COLORS**











Colors shown are a close representation of the true color. Please consult **actual samples** for accurate powder coating colors.



Stay Connected

(f) (i) (p) (in) (y)







# **ADA Continuous Handrail**



# **ADVANTAGES**

- Easy to install on any surface including existing railing and walls
- A variety of handrail lengths and accessories allow for a customized handrail
- For residential and commercial applications
- Perfect safety solution for stairways, ramps, and decks
- Compatible with new or existing railing systems.
- Verified AAMA 2604 Architectural Grade Powder Coating
- Lifetime Limited Warranty from DSI, the industry's leading aluminum railing supplier

# STAIR APPLICATION

# 5 2 10 1 6 3







Inside Corner Mount & 90° Elbow Detail



Extended Wall Mount Detail



90° Welded Elbow Detail